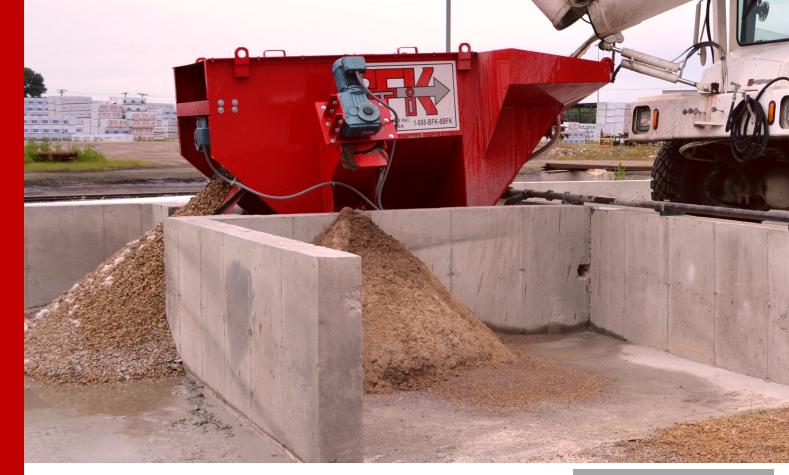

## Model X2 SIX-SHOOTER Concrete Reclaimer

The Model X2 Double-Wide SIX-SHOOTER Reclaimer is ideal for plants with lesser amounts of daily waste concrete, but still need the ability to wash-out 2 mixer trucks at once.

## 2 Truck Discharge.

*Only* BFK has eliminated Grease Fittings, Shaft Seals, and Shaker Decks, making them the most user-friendly and affordable Reclaimers available!

A Reclaimer so simple, you can install, operate and maintain it yourself, without the need of a factory technician!

## The BFK Difference!

The X2 is a versatile system, fitting the bill for the smaller producers, while increasing traffic flow at the reclaimer.

A "Double-Wide" version of the Model X1, the X2 allows 2 trucks to simultaneously wash out.