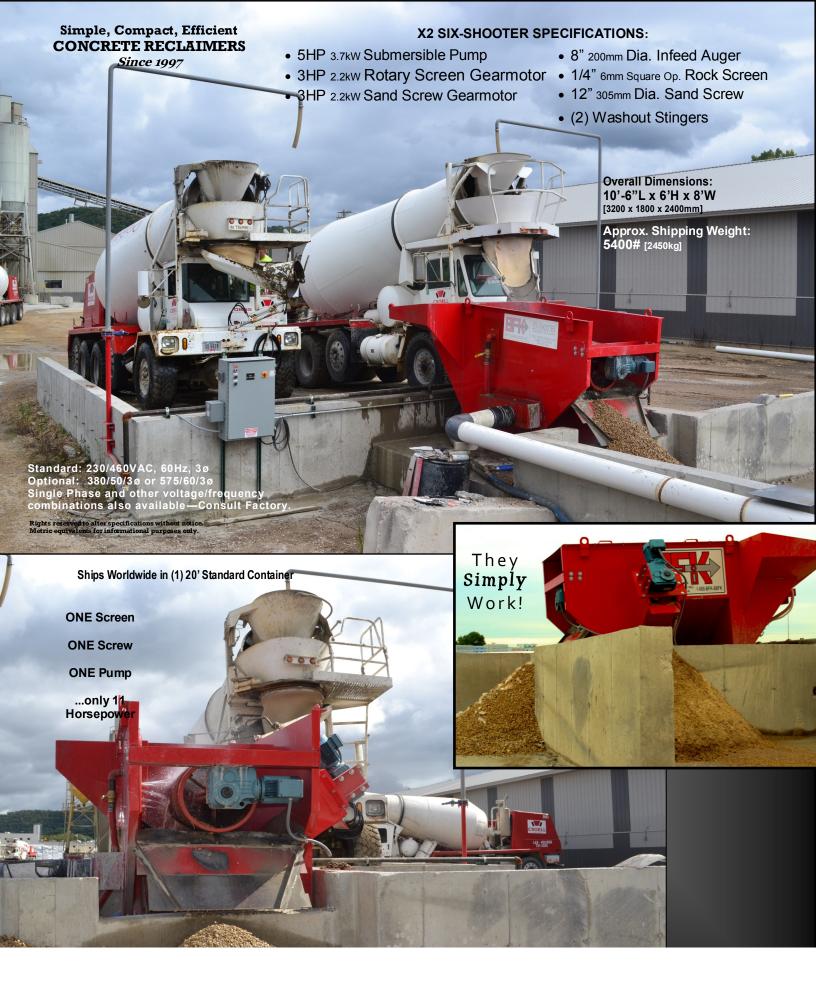

The Model X2 SIX-SHOOTER is capable of reclaiming from 1/4 to 1/2 yard-perminute, making it as fast as many competitors largest machines!

Make sure to compare thru-put and No. of Truck capabilities when comparing to competitive brands!

Available in Left– or Right—Hand Sand Screw Discharge to fit your plant. Optional Sand Screw Heater package, and Automatic Start/Stop also available.

Generally recommended for

Small to Mid-Size Ready-Mix Plants Operating around 3 to 10 Mixer Trucks

Design capacity **1/4 to 1/2 yard<sup>3</sup>-per-minute** [up to 0.38 m<sup>3</sup>/minute]

## 2 Truck Discharge.

*Only* BFK has eliminated Grease Fittings, Shaft Seals, and Shaker Decks, making them the most user-friendly and affordable Reclaimers available!

A Reclaimer so simple, you can install, operate and maintain it yourself, without the need of a factory technician!

## The BFK Difference!

The X2 is a versatile system, fitting the bill for the smaller producers, while increasing traffic flow at the reclaimer.

A "Double-Wide" version of the Model X1, the X2 allows 2 trucks to simultaneously wash out.